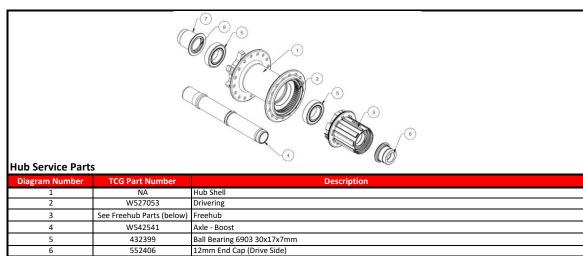

12mm End Cap (Non-Drive Side)

End Cap O-ring

## Freehub Parts

7

8

552407

Included w/End Cap

| ricellub raits |                         |                                                                                                          |
|----------------|-------------------------|----------------------------------------------------------------------------------------------------------|
| Diagram Number | TCG Part Number         | Description                                                                                              |
| 1              | 552410                  | Shimano Compatible Freehub (includes Bearings, Spacer, & Freehub Seal - Pawls & Springs sold separately) |
|                | 552411                  | SRAM XD Driver (includes Bearings, Spacer, & Freehub Seal - Pawls & Springs sold separately)             |
| 2              | 410428                  | Freehub Bearings                                                                                         |
| 3              | included w/freehub body | Freehub Bearing Spacer                                                                                   |
| 4              | included w/freehub body | Freehub Bearing Seal                                                                                     |
| 5              | 552414                  | Pawls - 3 pack (Freehub requires 1 kit for 54 points of engagement & 2 kits for 108)                     |
| 6              | 552415                  | Springs - 3 pack (Freehub requires 1 kit for 54 points of engagement & 2 kits for 108)                   |
|                |                         |                                                                                                          |